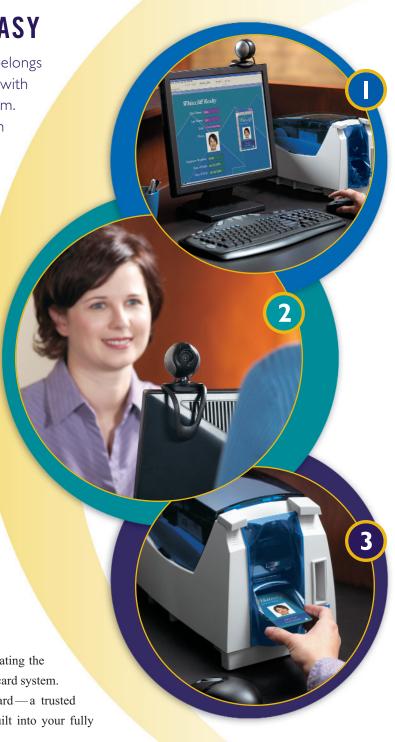

# **EASY AS 1-2-3**

The completely integrated I-2-3 Easy ID system contains everything you need to create full-color photo ID cards in just three easy steps: design card, take picture & click print.

### **DESIGN CARD**

Powerful, flexible and user-friendly, Datacard® ID Works® Intro identification software provides the core tools you need to easily design and manage data for ID cards.

- · Create card layout and report designs
- · Capture and manage data
- · Add logos and other graphics
- · Intuitive point-and-click navigation
- Enter and retrieve data from Microsoft® Access® database
- Add bar codes & magnetic stripe data (optional)
- · Easily upgradeable when your needs grow

### TAKE PICTURE

Web camera captures a photo with the simple click of the mouse.

- · Take pictures quickly and easily with snapshot button
- · Attaches easily to computer monitor with flexible clip
- Create crisp images at 1.3 megapixels

#### **CLICK PRINT**

The Datacard® SP25 Plus card printer produces outstanding full-color ID cards.

- Print bold, vivid color with Advanced Imaging Technology™
- · Easy manual card feeding
- Prints a full color card in 30 seconds
- Output slot holds up to 15 printed cards
- · Precise bar code printing and sharp fine-line details
- · Edge-to-edge, one-sided printing
- Supplies include: 125 blank cards, color ribbon and cleaning supplies