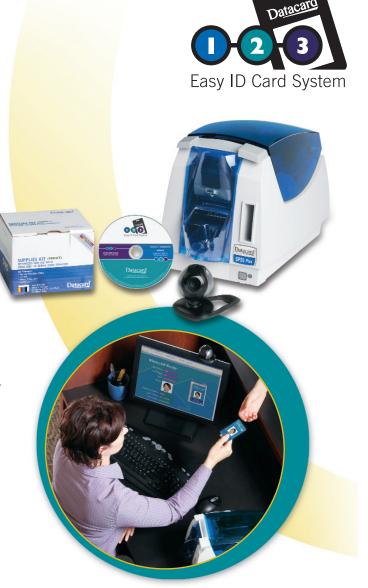

# COMPLETE, AFFORDABLE SYSTEM FOR SMALLER ORGANIZATIONS

With the 1-2-3 Easy ID system, smaller organizations can implement ID security at a price that's within reach. Everything you need to create high quality color photo ID cards is included in the 1-2-3 Easy ID system—printer, software, camera, cards and supplies. Simply open the box, install the software contained on a single CD, and you're ready to create ID cards in a matter of minutes.

#### **CLICK PRINT**

The Datacard® SP25 Plus card printer produces outstanding full-color ID cards.

- Print bold, vivid color with Advanced Imaging Technology™
- · Easy manual card feeding
- Prints a full color card in 30 seconds
- Output slot holds up to 15 printed cards
- · Precise bar code printing and sharp fine-line details
- · Edge-to-edge, one-sided printing
- Supplies include: 125 blank cards, color ribbon and cleaning supplies