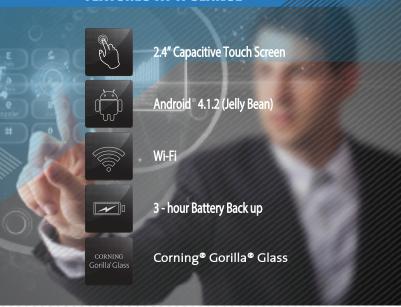

# AMAZINGLY STYLISH AND TOUGH

Equipped with incredibly durable Corning® Gorilla® Glass and built-in battery backup among its many revolutionary features, the TOUCH™ Series is convincingly an easy-to-use biometric device. Capacitive touch screen provides a splendid experience and it only takes a few seconds of interaction to realize the amount of thought and attention to detail that went into engineering this unique product. It's a perfect solution for a variety of Time & Attendance and Access Control deployments.