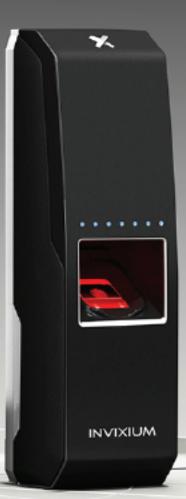

# TOTALLY EXTENSIBLE AND FLEXIBLE

Streamlined design of the SENSE™ Series conceals a tremendous amount of processing power and is engineered to be customizable and compatible with multiple biometric sensors to fulfill a broad array of market requirements. Its modular design will ensure this powerhouse device can be upgraded to future product innovations from Invixium. Exceptional features like Auto On™ and Anti-Shock Vandal Protection™ (ASVP™) make SENSE™ a unique product.

SENSE™ series is a suitable enterprise biometric product with numerous connectivity, usability and authentication options.