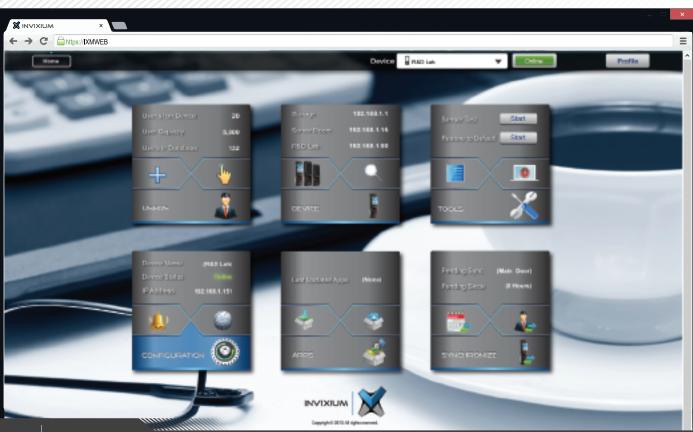

# REMARKABLY INTUITIVE AND FUNCTIONAL

Designed for the User, IXM Web™ will deliver a consistent and exceptional experience when registering, configuring and managing Invixium devices. With one centralized webserver installation and remote accessibility, IXM Web™ supports a multitude of browsers and is desktop, notebook, tablet and smartphone ready. The graphical user interface is playful, intuitive and comprehensive with multi-functional tiles, informative breadcrumb bar and waterfall like dialog boxes. While incorporating standard features like user registration and configuration; IXM Web™ possesses a plethora of functionality including Auto Device Discovery, Virtualized Monitoring, Access Control, Time & Attendance, variety of Logs and Synchronization.