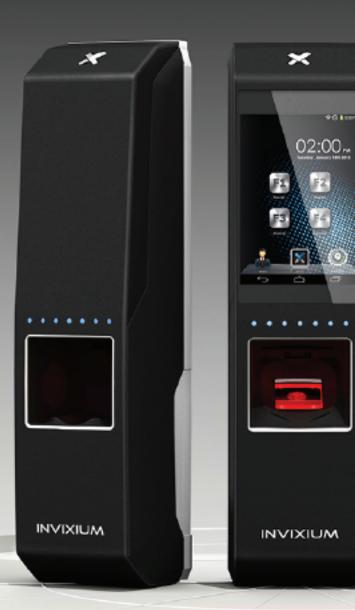

# AMAZINGLY STYLISH AND TOUGH

Equipped with incredibly durable Corning® Gorilla® Glass and built-in battery backup among its many revolutionary features, the TOUCH™ Series is convincingly an easy-to-use biometric device. Capacitive touch screen provides a splendid experience and it only takes a few seconds of interaction to realize the amount of thought and attention to detail that went into engineering this unique product. It's a perfect solution for a variety of Time & Attendance and Access Control deployments.