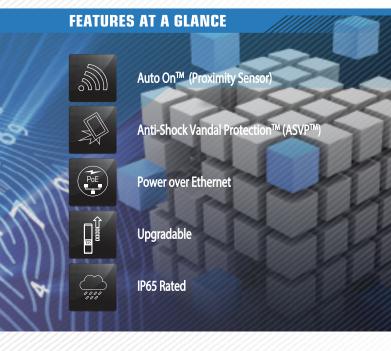

# TOTALLY EXTENSIBLE AND FLEXIBLE

Streamlined design of the SENSE™ Series conceals a tremendous amount of processing power and is engineered to be customizable and compatible with multiple biometric sensors to fulfill a broad array of market requirements. Its modular design will ensure this powerhouse device can be upgraded to future product innovations from Invixium. Exceptional features like Auto On™ and Anti-Shock Vandal Protection™ (ASVP™) make SENSE™ a unique product.

SENSE™ series is a suitable enterprise biometric product with numerous connectivity, usability and authentication options.